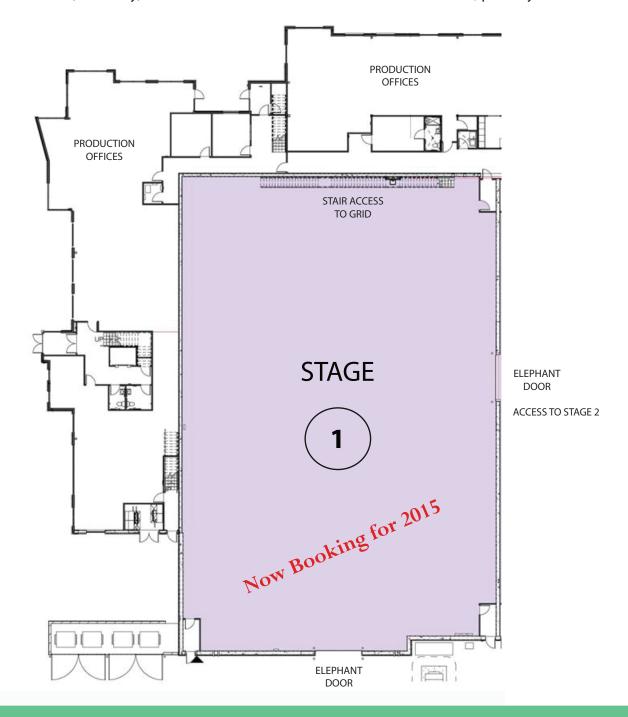

## **STAGE 1 SPECIFICATIONS**

Area: 15,000 net SF
Dimensions: 100' FT by 150' FT
Sound: Designed to NC-25
Grid Height: 35 FT, wood grid and catwalk
Grid Point Loads: 1,500 LB point loads
Grid Doors: Acoustic, from grid to grid

Floor System: Wood (MDF)

Load-In Access: 15 FT by 18 FT elephant door
Offices: Adjacent, w/ dressing, laundry

Load-in / Load-out under canopy.

Dedicated, redundant fiber runs.

Generator / transformer connections on stage exterior; no cable runs necessary.