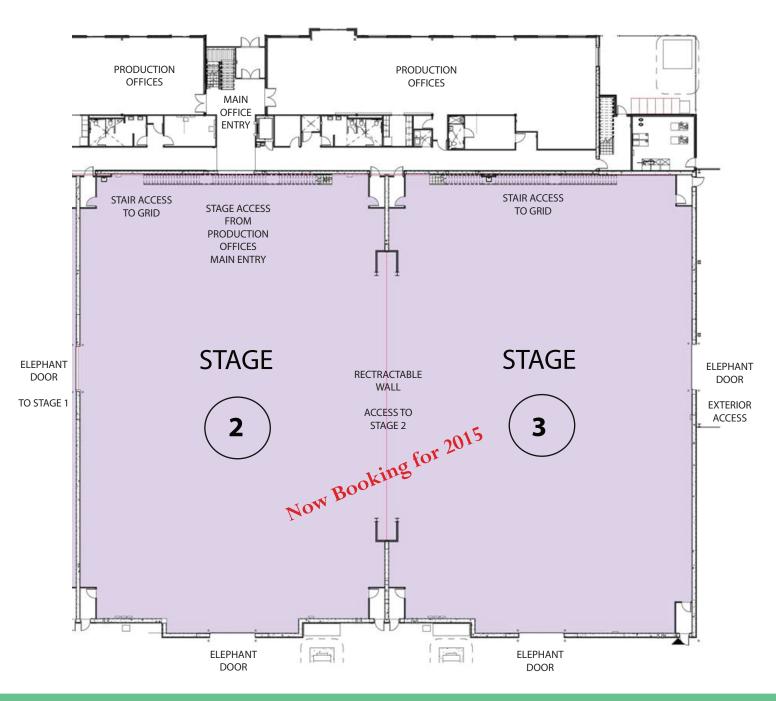

## **STAGES 2 + 3 COMBINED SPECIFICATIONS**

30,000 net SF Area: 200' FT by 150' FT Dimensions: Designed to NC-25 Sound: 35 FT, wood grid and catwalk Grid Height: Grid Point Loads: 1,500 LB point loads Grid Doors: Acoustic, from grid to grid Wood (MDF) Floor System: 15 FT by 18 FT elephant door Load-In Access: Adjacent, w/ dressing, laundry Offices: