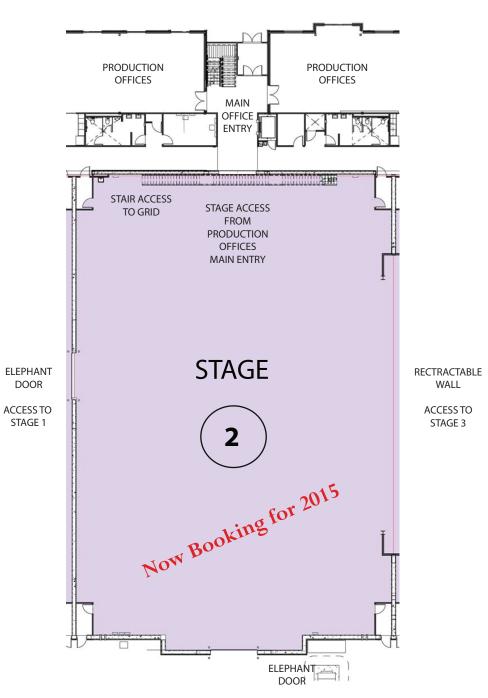

## **STAGE 2 SPECIFICATIONS**

15,000 net SF Area: Dimensions: Sound: Grid Height: Grid Point Loads: 1,500 LB point loads Grid Doors: Floor System: Load-In Access: Offices:

100' FT by 150' FT Designed to NC-25 35 FT, wood grid and catwalk Acoustic, from grid to grid Wood (MDF) 15 FT by 18 FT elephant door Adjacent, w/ dressing, laundry Load-in / Load-out under canopy.