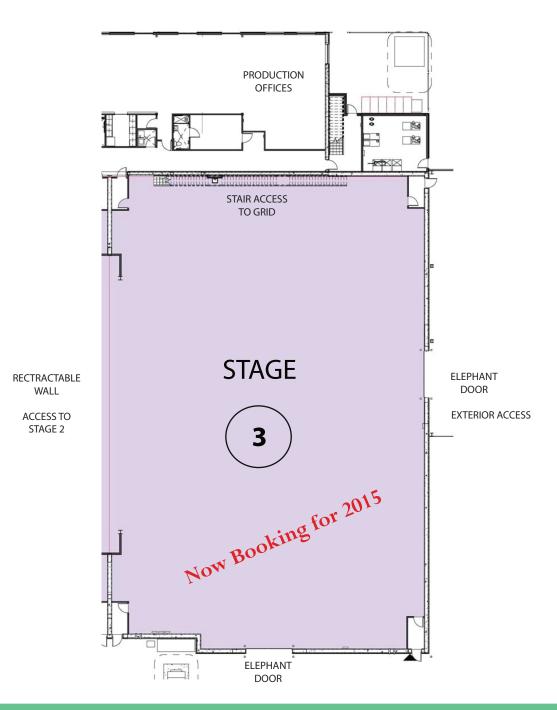

## **STAGE 3 SPECIFICATIONS**

15,000 net SF Area: 100' FT by 150' FT Dimensions: Designed to NC-25 Sound: 35 FT, wood grid and catwalk Grid Height: Grid Point Loads: 1,500 LB point loads Grid Doors: Acoustic, from grid to grid Wood (MDF) Floor System: Load-In Access: 15 FT by 18 FT elephant door Adjacent, w/ dressing, laundry Offices:

Load-in / Load-out under canopy.

Dedicated, redundant fiber runs.

Generator / transformer connections on stage exterior; no cable runs necessary.

Bull switches Interior: Multiple, 400 amp / 3-phase Grid level: 400 amp, / 3-phase Advanced silent HVAC design reduces power costs by 50% (Utah among lowest in U.S.).

Air dampers through stage walls for mobile HVAC units.

Dedicated trailer stalls, each with power, water, and data hook-ups.